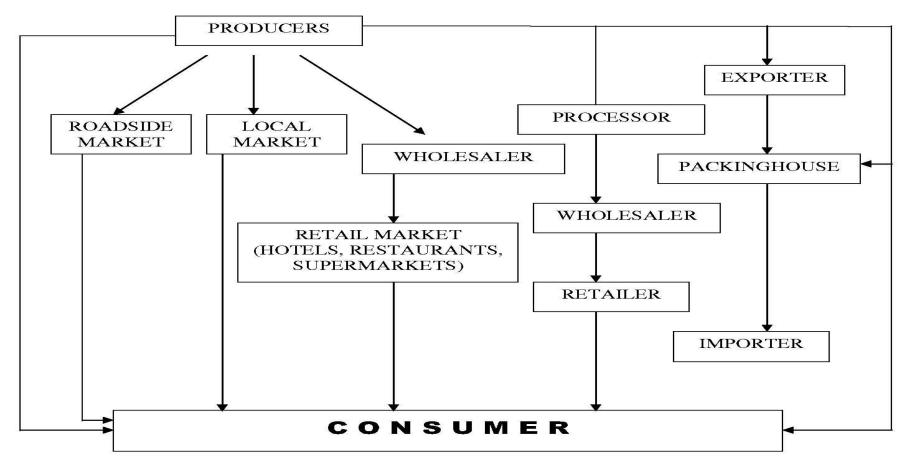

## **SUPPLY CHAIN ANALYSIS- HOT PEPPERS**

Source: CARDI 2018

|   | STAKEHOLDER                   | ROLE                                              | CHALLENGES                                                                                                                                                                                                                                                                                                                                                                                             | SOLUTIONS                                                                                                               |
|---|-------------------------------|---------------------------------------------------|--------------------------------------------------------------------------------------------------------------------------------------------------------------------------------------------------------------------------------------------------------------------------------------------------------------------------------------------------------------------------------------------------------|-------------------------------------------------------------------------------------------------------------------------|
| 1 | Producer                      | Grows crop                                        | <ul> <li>Praedial larceny</li> <li>Weather conditions</li> <li>Usage of Banned pesticides</li> <li>Quantities lower in the dry season</li> <li>Land rights poorly defined</li> <li>Low levels of R&amp;D</li> <li>Dealing with input companies ( seedlings)</li> <li>Lacks mechanization</li> <li>Lacks technology</li> <li>Competition ( foreign)</li> </ul>                                          | <ul> <li>✓ Training in technology and good agricultural practices</li> <li>✓ Less usage of banned pesticides</li> </ul> |
| 2 | Roadside Market               | Sells goods                                       | <ul> <li>✓ Lack proper packaging</li> <li>✓ Price of good is lower compared to local market<br/>and wholesale market</li> </ul>                                                                                                                                                                                                                                                                        |                                                                                                                         |
| 3 | Wholesale market              | Sells goods<br>to retail<br>market                | <ul> <li>✓ Faces low quantities in the rainy season</li> <li>✓ Price of good is uncompetitive</li> <li>✓</li> </ul>                                                                                                                                                                                                                                                                                    |                                                                                                                         |
| 4 | Retail Market                 | Sells goods<br>to consumer                        | ✓ Price is uncompetitive                                                                                                                                                                                                                                                                                                                                                                               |                                                                                                                         |
| 5 | Processor                     | Produced<br>final goods,<br>uses raw<br>materials | <ul> <li>✓ Quantity low</li> <li>✓ Quality low</li> <li>✓ Price</li> </ul>                                                                                                                                                                                                                                                                                                                             |                                                                                                                         |
| 6 | Wholesaler (for<br>Processor) | Purchases<br>from buyers                          | <ul> <li>✓ different qualities of produce are not sold separately</li> <li>✓ produce is not sold by standard weights or in standard packages;</li> <li>✓ produce is sold with a lack of price information, creating an atmosphere of uncertainty; and</li> <li>✓ Storage facilities are not used or arc not available and immediate sales have to be made.</li> <li>✓ Competition (foreign)</li> </ul> | <ul> <li>✓ Work with<br/>Regional<br/>corporations</li> </ul>                                                           |
| 7 | Retailer (for Processor)      | Purchases or                                      |                                                                                                                                                                                                                                                                                                                                                                                                        |                                                                                                                         |

|    | STAKEHOLDER | ROLE                                                                                                     | CHALLENGES                                                                                                                                    | SOLUTIONS                                                                                                                                                                             |
|----|-------------|----------------------------------------------------------------------------------------------------------|-----------------------------------------------------------------------------------------------------------------------------------------------|---------------------------------------------------------------------------------------------------------------------------------------------------------------------------------------|
|    |             | buys from<br>wholesaler                                                                                  |                                                                                                                                               |                                                                                                                                                                                       |
| 8  | Exporter    |                                                                                                          | <ul> <li>✓ Lacks information on export markets</li> <li>✓ Lack information on packaging and labelling</li> </ul>                              | <ul> <li>✓ Procure market<br/>intelligence on<br/>various markets<br/>from TTMA and<br/>exporTT</li> <li>✓ Training to<br/>address gaps in<br/>packaging and<br/>labelling</li> </ul> |
| 10 | Importer    | Purchases<br>from<br>exporter                                                                            | <ul> <li>✓ Lacks volume</li> <li>✓ Obtains low quality</li> </ul>                                                                             |                                                                                                                                                                                       |
| 11 | Consumer    | Purchases<br>good from<br>retailer (<br>either as an<br>agricultural<br>produce or<br>processed<br>good) | Agricultural good         ✓       Quantity         ✓       Quality         ✓       Price         Processed good       ✓         ✓       Price |                                                                                                                                                                                       |
| 12 | Government  | Supportive ;<br>facilitative                                                                             | <ul> <li>✓ Lack data</li> <li>✓ Lacks funding to provide support</li> </ul>                                                                   | Strategy is required.                                                                                                                                                                 |