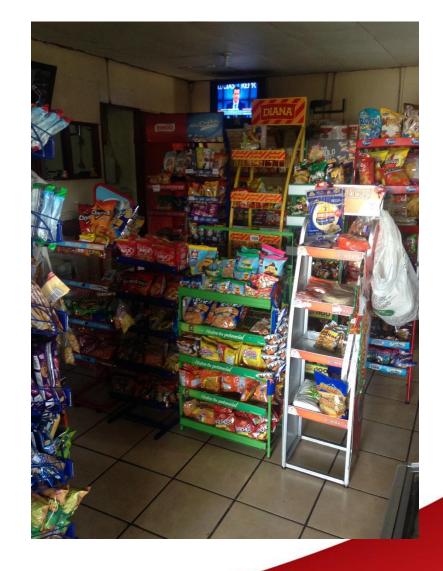

## **PULPERIA**

- Estimates are that there are over 13,000 traditional grocery stores in Costa Rica
- Visited up to 4 times a day (Middle income supplement biweekly grocery purchases with visits to pulperia
- There are three key distinguishing features of the Costa Rican, and Latin American pulperia:
  - food items are sold in small packages, or the smallest unit packaged by manufacturers
  - food items are in limited quantity;
  - an easy line-of-credit (no application, no credit cards required) to loyal clients is readily available.