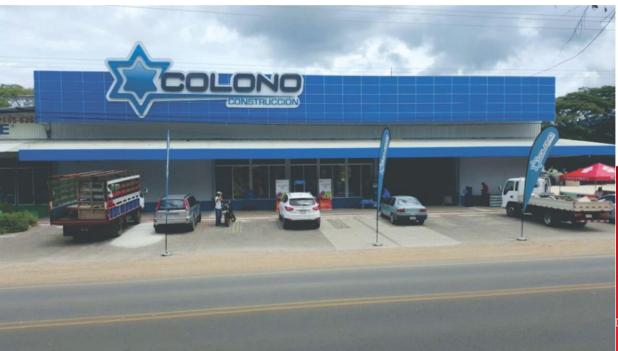

# RETAILERS AND OUTLETS

| RETAILER NAME | OUTLETS          |
|---------------|------------------|
| Abono Agros   | El Lagar- 15     |
|               | Colono- 51       |
|               | Las Gravilias- 5 |
|               |                  |
|               |                  |
| EPA           | 5 – Costa Rica   |
|               | 2- Guatemala     |
|               | 2- El Salvador   |
|               | 16- Venezuela    |