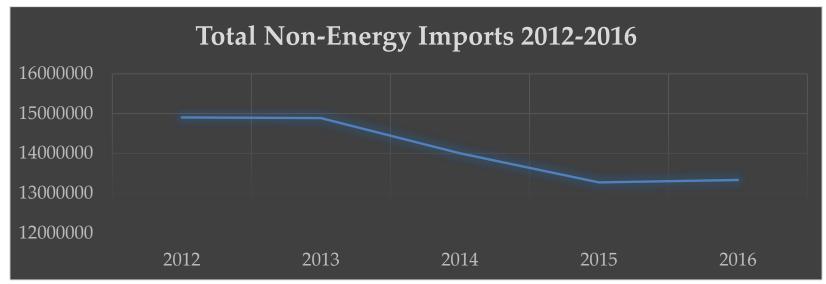

#### TRADING ENVIRONMENT-OVERVIEW

- In the 2017 Ease of Doing Business Rankings Costa Rica ranked 61st
- Costa Rica's total nonenergy imports for 2016 valued US\$ 13,331,896,000
- Costa Rica's total nonenergy imports experienced declining growth of approximately 10.55% in 2016 when compared to 2012