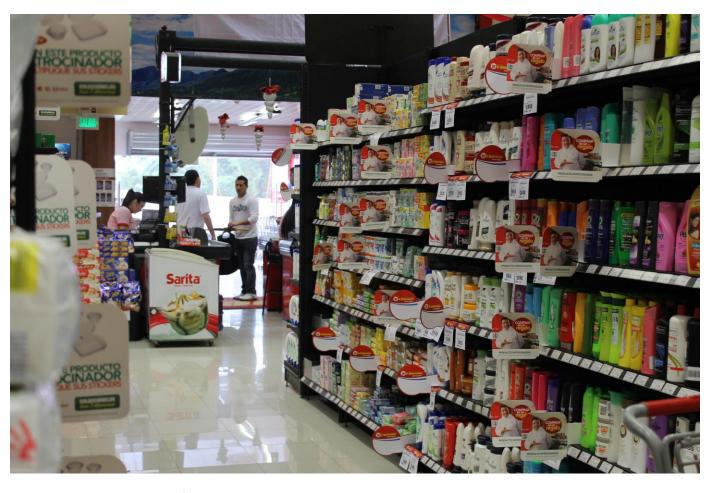

# RETAIL LANDSCAPE

## DISTRIBUTION CHANNEL

# RETAILERS AND OUTLETS

| RETAILER NAME | OUTLETS                                |
|---------------|----------------------------------------|
| WALMART       | Pali (Wholesale Discount) -149         |
|               | Mas X Menos ( Supermarket)- 26         |
|               | Maxi Pali (Wholesale Discount) - 18    |
|               | Walmart (Super Store)- 7               |
|               |                                        |
| Gessa         | Perimercado (Supermarket) - 19         |
|               | Jumbo (Supermarket) - 6                |
|               | Super Compro ( Wholesale Discount) -32 |
|               | Turribasicios (Supermarket)-3          |
|               | Saretto – 1                            |
|               |                                        |
| Automercado   | 21                                     |
| Megasuper     | 82                                     |
| Pricesmart    | 5                                      |
|               |                                        |

## GROCERY RETAILERS IN COSTA RICA