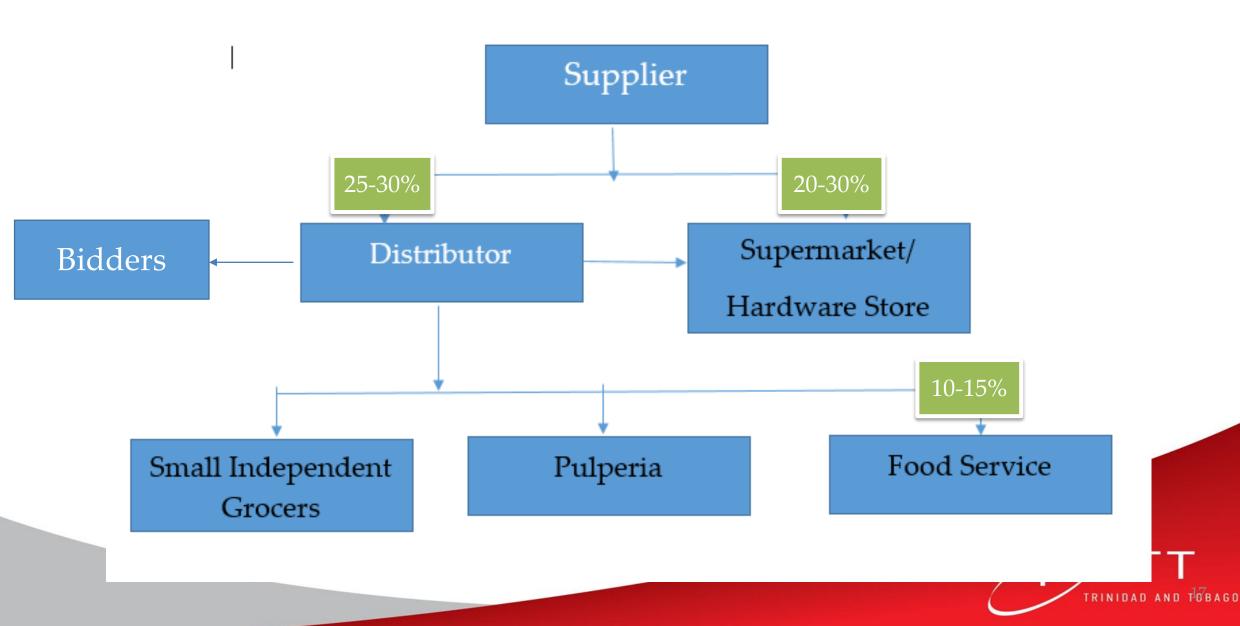

## DISTRIBUTION CHANNEL

# **DISTRIBUTORS**

- YES, there is a distributor law in Costa Rica (Law 6209)
- Credit terms = 60 to 90 days
- Consolidation is important
- Exclusive distributorship
- Shelf Life usually =>1 year
- Important characteristics for suppliers:
  - Price
  - Credit
  - Quality
  - Consolidation
- Distributors have the options to deliver to every supermarket/ hardware branch or use the client's distribution centre for a cost of  $3\frac{1}{2}$  8%
- All distributors indicated they will do the product registration but the exporter will pay the fees
- Distributors are seeking differentiated products ( if products are similar to local the expect much higher margins)