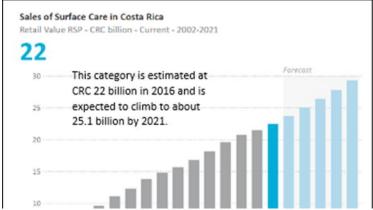

### PRODUCT FACT SHEET

exporTT Product Sheet
Surface Care in Costa Rica

Issue No: CR01122017

#### Market Highlights

- Surface care registered current value growth of 5% to reach CRC 22.4 billion in 2016
- Added-value functional formulations drive growth during 2016
- · Average unit prices rise in line with inflation during 2016
- Reckitt Benckiser Centroamerica SA continues to lead surface care with a value share of 29% in 2016