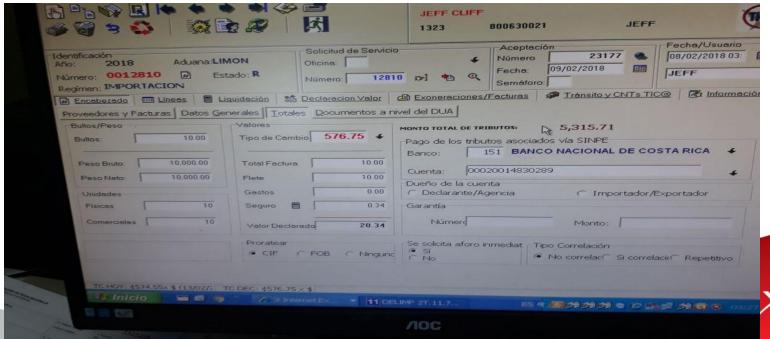

Comprobante de mercancía nacionalizada

Fecha: 12/02/18 Hora: 15:16:09

DUA tramitado: 006 - 2018 - 021264

Aduana: ADUANA DE LIMÓN

Declarante: 310109825017 - ADUANERA T F SOCIEDAD ANONIMA Agente: 103590687 - CASTRO TENCIO GERARDO ELIECER

Estado del Dua: Autorizacion de Levante

07/02/18

12/02/18

07/02/18

Importación

Hora: 15:07:13

Hora: 15:10:54

Hora: 15:21:15

15:07:14

Hora:

Imp/Export: 310120959910 - TERNIUM INTERNACIONAL COSTA RICA SOCIEDAD ANONIMA

Ubicación: P003 PATIOS MOIN

Modalidad: NORMAL

Tipo revisión (aforo): ROJO

Tot.Bultos:

Peso Bruto 82471.000

Moneda: USD - DÓLAR DE EE.UU. 79447.000

Peso Neto Cif en Poliza: \$

101,031.56 Tipo Cambio:

63.000

576.51 Cif en poliza Col:

Fecha liquidacion:

Fecha Aceptación:

Fecha revisión:

Fecha Ingr. Sistema: 07/02/18

58,245,704.66

Total en dolares:

13,137.23 Total Moneda Nac:

7,573,743.13 Nro.viaje:

Observaciones:

CONTENEDOR: SUDU1663901-SUDU7652400-SUDU1987475, VAPOR: CAP BEATRICE 803N, MANIFIESTO: 20180241, FILE: 6 65794. TRAMITE ANTICIAPDO. SALDO 0 BULTOS.

#### Lineas y Inventario del DUA:

Lin: 0001 Mercancia:

PRODUCTOS PLANOS DE ACERO PINTADO SOBRE ALUMINIO-ZINC GALVALUME EN CINTA

Nro. Conocimiento: Partida: Est Bultos: Linea Conoc: Tipo transp: Ubic: Fecha Ingreso: 12 721070100000 INI 23.000 Maritimo P003 07/02/18 20180241 Ingreso

Lin: 0002 Mercancia:

PRODUCTOS PLANOS DE ACERO PINTADO SOBRE ALUMINIO-ZINC GALVALUME EN CINTA

Partida: Est. Bultos: Linea Conoc: Nro. Conocimiento: Manifiesto: Tipo transp: Ubic: Fecha Ingreso: 721070100000 INI 20.000 Maritimo P003 07/02/18 20180241 Ingreso

Lin: 0003 Mercancia:

PRODUCTOS PLANOS DE ACERO PINTADO SOBRE ALUMINIO-ZINC GALVALUME EN CINTA Partida: Est. Bultos: Linea Cono Nro. Conocimiento: Ubic: Fecha Ingreso: Maritimo P003 07/02/18

Ingreso

20180241