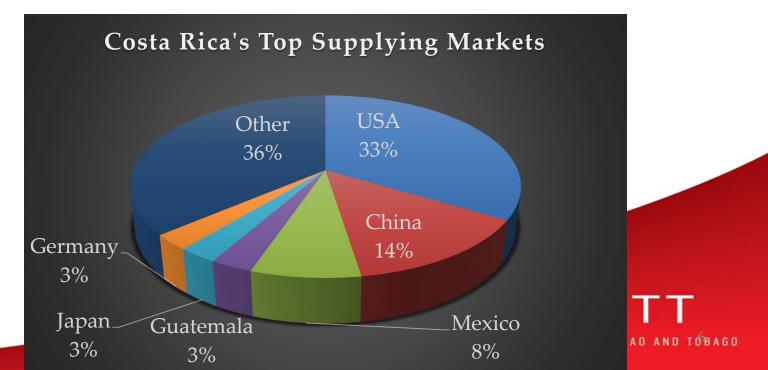

a Rica has the 2<sup>nd</sup> most Trade Agreements in Central America
- 14 Trade Agreements
  - Colombia
     Central América
  - Canada-CARICOM
  - China China
  - CAFTA-DR-Mexico
  - Panama-Dominican Republic
  - Peru-AELC( European Free Trade)
  - AACUE (Central America/EU) -Singapore
- Treaties in Process
  - Korea and Central America
  - Pacific Alliance (Chile, Peru, Mexico and Colombia)
  - Agreement on Trade and Environment Goods (EGA)
  - Agreement on Trade in Services (TiSA)



#### TRADING ENVIRONMENT-OVERVIEW



- In the 2017 Ease of Doing Business Rankings Costa Rica ranked 61st
- Costa Rica's total nonenergy imports for 2016 valued US\$ 13,331,896,000
- Costa Rica's total nonenergy imports experienced declining growth of approximately 10.55% in 2016 when compared to 2012





## T&T's NON-ENERGY EXPORTS TO COSTA RICA



# UNIVERSAL FOODS LIMITED











# PRODUCT REGISTRATION PROCESS



#### THINGS TO NOTE

- ✓ The product registration process can be done through the following means:
  - ✓ Distributor
  - ✓ Lawyer ( set up a shell company)
  - ✓ Using a Product Registration company (US\$200 –US\$250)
- ✓ It is recommended that the manufacturer owns the product registration certificate
- ✓ If the manufacturer is the owner they can assign the registration number to many distributors as they like
- ✓ If the distributor is the owner and you want to change distributor, the new distributor will have to reregister the products
- ✓ Documents must be notarized by a lawyer
- ✓ Legal documents must be apostilled by the embassy
- ✓ It is easier to have documents trans