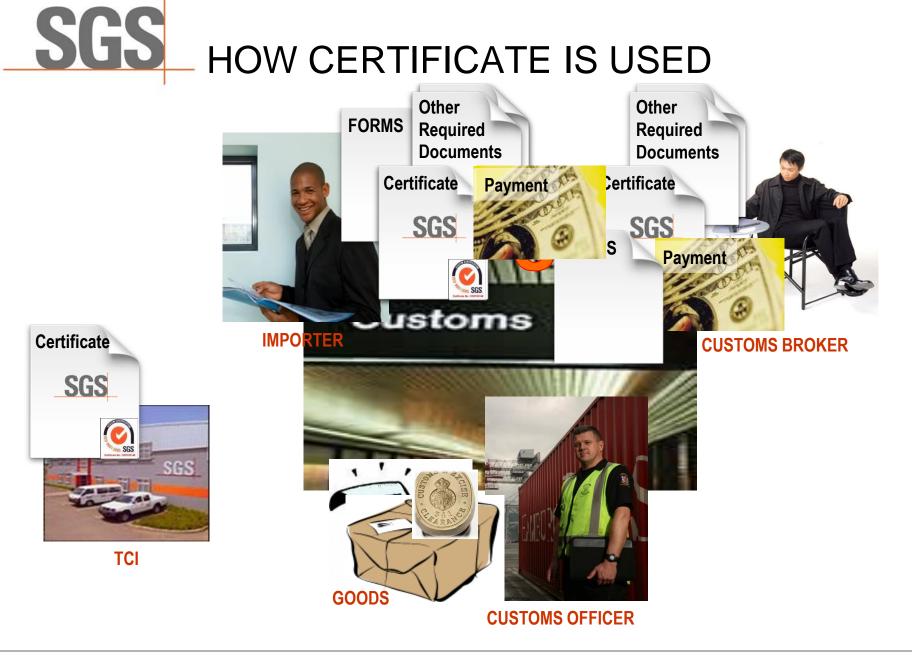

- SGS was commissioned by the Government of Haiti to implement a pre-shipment Import Verification Program (PVI) designed to provide technical assistance to the General Administration of Customs to secure tax and customs revenues and fight against fraud. This program started in May 2003.
- The main areas of our mandate are :
  - Provide technical assistance to customs' administration,
  - Ensure compliance to regulation regarding imports,
  - Check the values of goods to ensure correct payment of duties and import taxes,
  - Insert a deterrent to discourage fraudulent practices,
  - Promote transparency and facilitation in the formalities related to the import,
  - Make available to the authorities a powerful tool for monitoring and management of foreign trade.
- The mission of SGS is to investigate the risk profile of each transaction which value exceeds USD 3,000 and conduct an audit of the type, quantity and values specially in customs.

### 4. Verification of the value

SGS will provide and opinion on:

(a) the customs value of goods by applying the norms of the Brussels Definition of Value

After each intervention, SGS issues a Valuation Report or an Anomaly Report (when the obligations of the importer and / or exporter were not met).