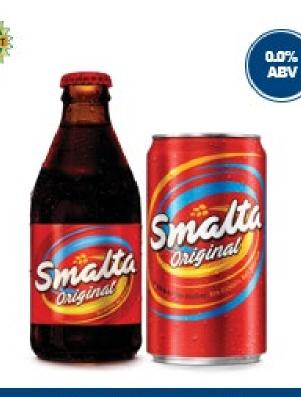

#### Shine Bright with Smalta!

The wholesome deliciousness of malt, in a perfect size for kids and teens! Smalta is a yummy, nutrient-filled snack option rich in B Vitamins and Minerals, so parents can grow their kids up the healthy way, every day. Whether at recess, after-school, at home or on the go, Smalta is the perfect size to fuel your young ones throughout their day and make them Shine Bright in every way.

| PRODUCT      | FORMAT |
|--------------|--------|
| Smalta 250ML | Bottle |
| Smalta 237ML | Can    |