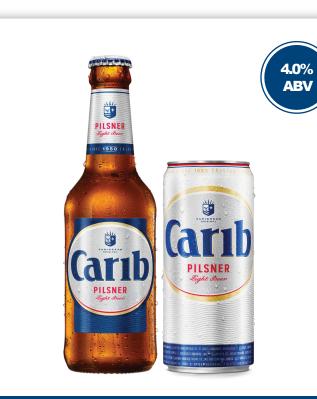

| PRODUCT          | FORMAT |
|------------------|--------|
| Carib Blue 275ML | Bottle |
| Carib Blue 295ML | Can    |

Carib Beer has achieved the prestigious Monde Selection Silver Quality Award Label for the years 2017, 2019 and 2021.

**Carib Pilsner Light - Silver, 2021** 