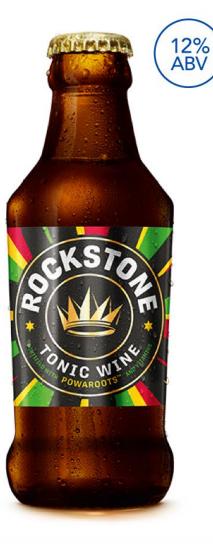

### ROCKSTONE

#### Reach For The Longtime

Rockstone tonic wine is a fortified alcoholic beverage with its signature Powarcots<sup>TM</sup> blend and vitamins. It is the perfect drink to keep your energy and vitality going. This gluten-free, all-natural flavoured beverage can be enjoyed as a chaser, booster, revitaliser and thirst quencher.

| PRODUCT                   | FORMAT |
|---------------------------|--------|
| Rodstone Tonic Wine 200ML | Bottle |