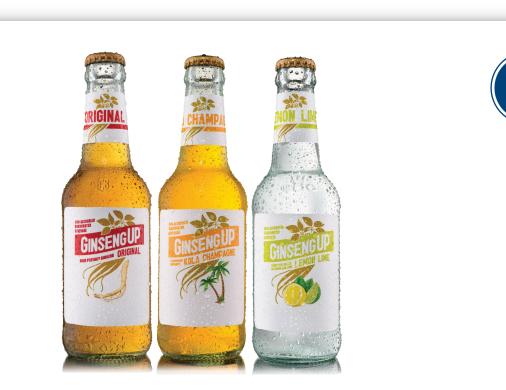

#### The Root of All Power

It's time to try a new kind of soda, one that is as beneficial as it is enjoyable. Ginseng Up is a lightly carbonated, premium ginseng craft soda combining a refreshing blend of fruit juice concentrate and premium ginseng extract. Containing zero high fructose corn syrup, preservatives and caffeine, Ginseng Up provides a great low-calorie, energy boosting alternative to other sugary, artificially flavoured soft drinks. Available in Original, Lemon-Lime and Kola flavours.

| PRODUCT                             | FORMAT |
|-------------------------------------|--------|
| Ginseng - Up Original 275ML         | Bottle |
| Ginseng - Up Lemon - Lime 275ML     | Bottle |
| Ginseng - Up Kola - Champagne 275ML | Bottle |