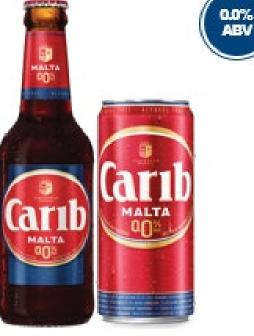

#### 0.0% Alcohol. 100% Malta

Carib Malta is a delicious, semi-sweet, full bodied malt beverage with a hint of bitterness derived from hops. It is a wholly natural drink with energy boosting carbohydrates, minerals and proteins. This improves brain function, as Malta is rich in Vitamins A, B, D and E. Carib Malta reflects originality and celebrates uniqueness with an optimistic outlook.

| PRODUCT           | FORMAT |
|-------------------|--------|
| Carib Malta 275ML | Bottle |
| Carib Malta 295ML | Can    |