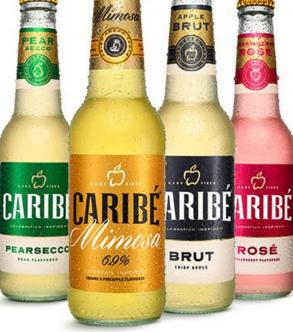

### CARIBÉ **HARD CIDER**

Caribé Hard Cider is made with champagne yeast for a celebrationinspired kick. Each flavour carefully arouses different taste palettes; Mimosa, a cocktail-inspired blend of blood orange and pineapple flavour, is sure to grasp attention with its distinct taste is higher in ABV. Brut is the less sweet option of the range with a crisp, refreshing taste while Rosé and Pearsecco cater to a sweeter profile with their fruit flavours, making them all time favourites.

| PRODUCT                             | FORMAT |
|-------------------------------------|--------|
| Caribé Hard Cider - Rosé 275ML      | Bottle |
| Caribé Hard Cider - Brut 275ML      | Bottle |
| Caribé Hard Cider - Mimosa 275ML    | Bottle |
| Caribé Hard Cider - Pearsecco 275ML | Bottle |