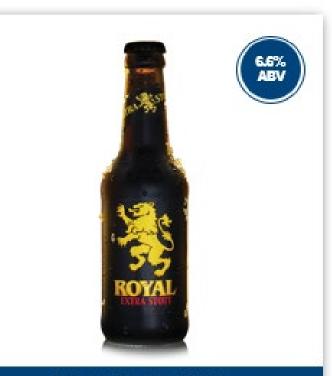

#### **Unleash The Lion Within**

This full-bodied, lightly carbonated, molasses coloured stout explodes with flavour from the first mouthful. Hints of caramel, chocolate, coffee and even fruit combine with the smokiness of roasted barley to give consumers an unforgettable, additive-free experience. The majestic power and confidence of the lion are mirrored by the drink's ability to arouse the same qualities in both male and female consumers who admire and desire individuality and strength.

| PRODUCT                 | FORMAT |
|-------------------------|--------|
| Royal Betra Stout 275ML | Bottle |
|                         |        |