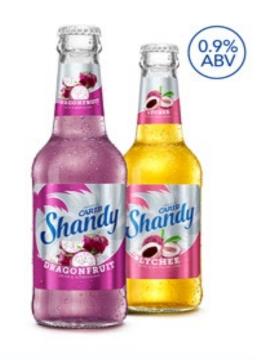

#### LIMITED RELEASE

These desirable tropical flavours were introduced as limited editions, expanding the Shandy world of dynamic Caribbean flavours.

| PRODUCT                          | FORMAT |
|----------------------------------|--------|
| Shandy Carib - Sorrel 275ML      | Bottle |
| Shandy Carib - Ginger 275 ML     | Bottle |
| Shandy Carib - Lime 275 ML       | Bottle |
| Shandy Carib - Lychee 275 ML     | Bottle |
| Shandy Carib - DragonFruit 275ML | Bottle |

0.9% ABV

0.0% ABV