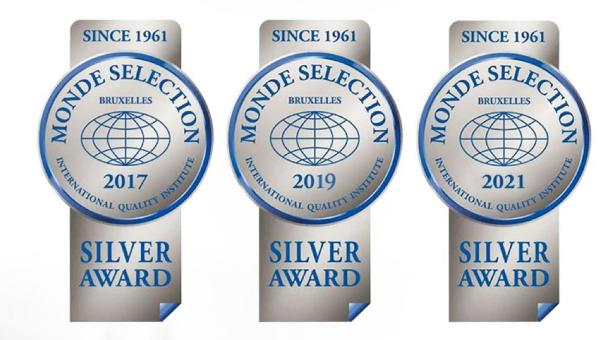

| PRODUCT          | FORMAT |
|------------------|--------|
| Carib Blue 275ML | Bottle |
| Carib Blue 295ML | Can    |

Carib Beer has achieved the prestigious Monde Selection Silver Quality Award Label for the years 2017, 2019 and 2021.