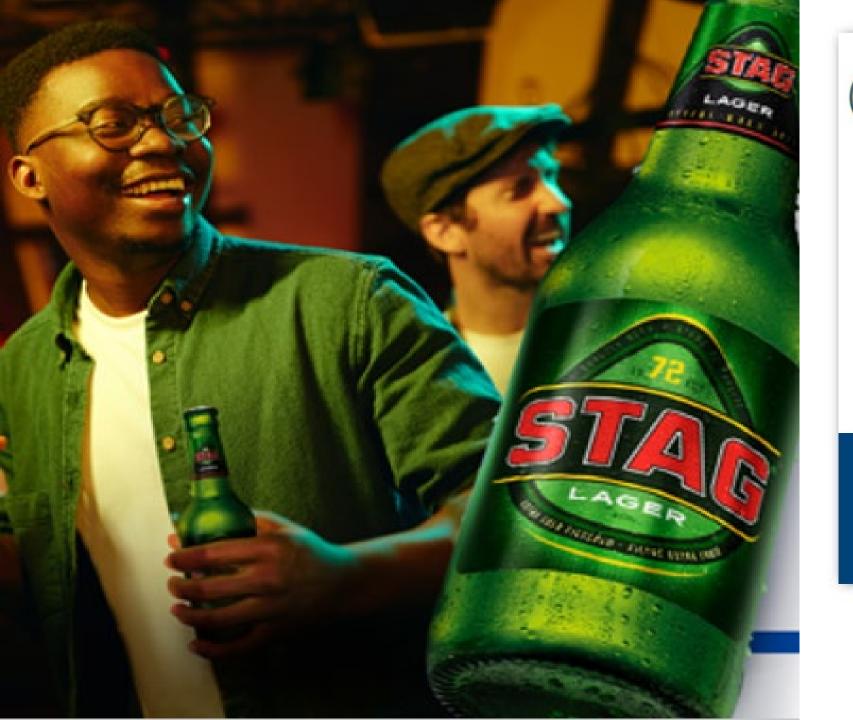

#### Bold Since 1972

A hardy brew that appeals to the confident and capable beer lover, Stag deeply resonates with sports afficienados, bringing together fans of all disciplines, to enjoy the beauty of the game over a perfectly cold one. In its distinctive green bottle, Stag lovers worldwide can appreciate this amazing beer that has a crisp and robust flavour yet surprisingly leaves little to no aftertaste.