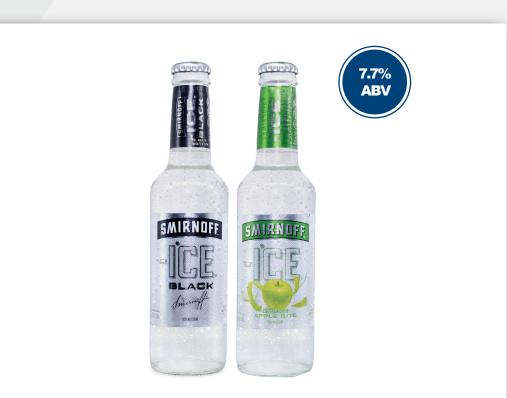

#### It's Icy. It's Cold. It's All Yours

Smirnoff Vodka plays more of a starring role in Smirnoff Ice; the original that put the "ice" in Smirnoff Ice. It is completely clear in appearance, mildly fruity and exceptionally smooth and provides a more intense Smirnoff Ice experience. There is a delightful balance of tart and sweet, and this vodka-based malt beverage is perfectly blended and ready to be chilled, opened and enjoyed. Available in Black Ice and Green Apple.

| PRODUCT                   | FORMAT |
|---------------------------|--------|
| Smirnoff ke - Back 275ML  | Bottle |
| Smirnoff ke - Apple 275ML | Bottle |

ORRE

GIN