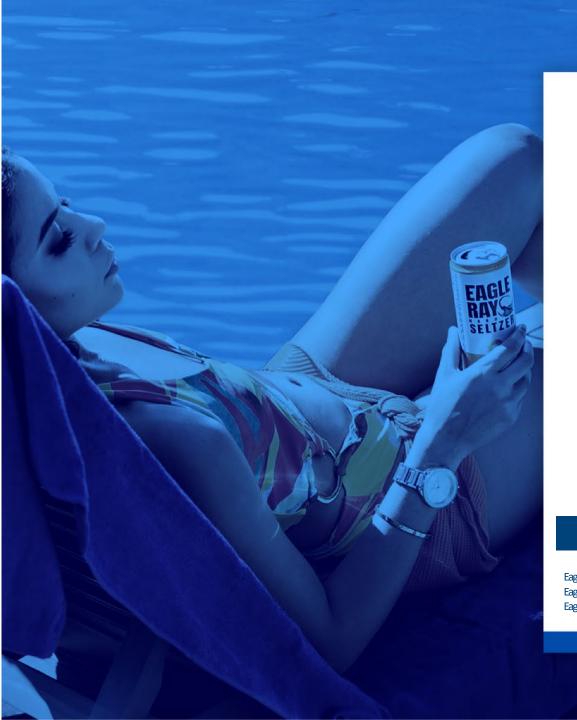

### EAGLE RAY HARD SELTZER

The pure refreshment of sparkling water and a splash of all-natural fruit flavour - Lemon, Pineapple, or Passion Fruit - infused with alcohol. Gluten-free, no added sugar, and just 80 calories per 295mL can: Eagle Ray Hard Seltzer is a refreshing low-calorie drink option.

| PRODUCT                                    | FORMA |
|--------------------------------------------|-------|
| gle Ray Hard Seltzer - Lemon 295ML         | Can   |
| gle Ray Hard Seltzer - Pineapple 295ML     | Can   |
| gle Ray Hard Seltzer - Passion Fruit 295ML | Can   |