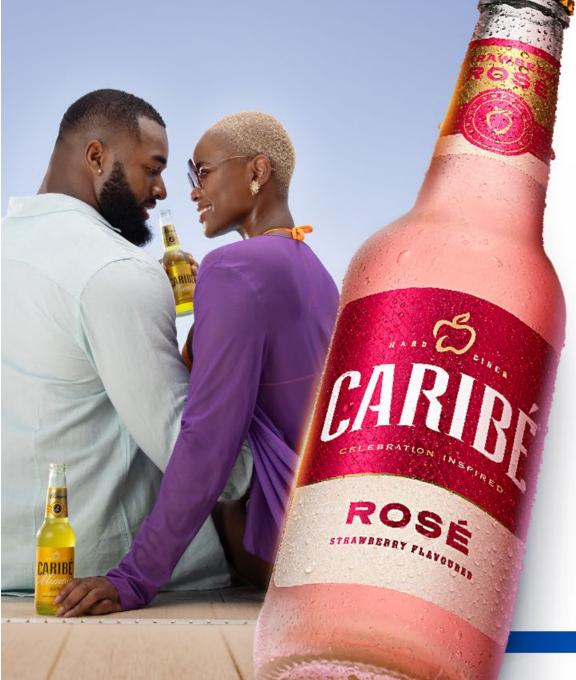

### CARIBÉ **HARD CIDER**

Caribé Hard Cider is made with champagne yeast for a celebrationinspired kick. Each flavour carefully arouses different taste palettes; Mimosa, a cocktail-inspired blend of blood orange and pineapple flavour, is sure to grasp attention with its distinct taste is higher in ABV. Brut is the less sweet option of the range with a crisp, refreshing taste while Rosé and Pearsecco cater to a sweeter profile with their fruit flavours, making them all time favourites.

| PRODUCT                             | FORMAT |
|-------------------------------------|--------|
| Caribé Hard Cider - Rosé 275ML      | Bottle |
| Caribé Hard Cider - Brut 275ML      | Bottle |
| Caribé Hard Cider - Mimosa 275ML    | Bottle |
| Caribé Hard Cider - Pearsecco 275ML | Bottle |