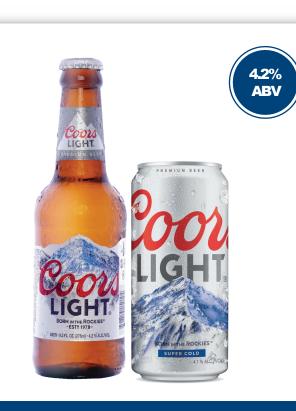

#### Quite Simply, Coors Light Is Made To Chill

Coors Light was born in the Rocky Mountains of Colorado in 1978. To craft its mountain cold refreshment, Coors looked to the mountains to harness the power of cold. Coors Light is cold-lagered for a crisp, clean taste, cold-filtered for a brilliant, bright appearance and cold-packaged at the peak of freshness.

| PRODUCT           | FORMAT |
|-------------------|--------|
| Coors Light 275ML | Bottle |
| Coors Light 295ML | Can    |
|                   |        |