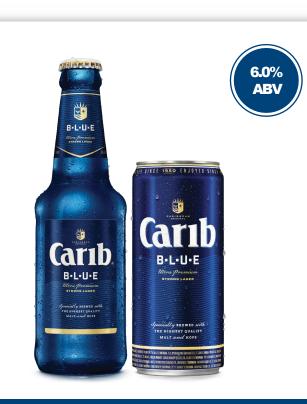

### Robust beer flavour that's out of the BLUE

A tribute to Carib's 70 years of brewing excellence, Carib BLUE is a boldly refined beer experience energised by the CARIBbean way. Specially crafted for an ultra-premium finish, this smoothly satisfying, rich lager, quenches the thirst of beer lovers who crave something more.

| PRODUCT          | FORMAT |
|------------------|--------|
| Carib Blue 275ML | Bottle |
| Carib Blue 295ML | Can    |

Carib Beer has achieved the prestigious Monde Selection Silver Quality Award Label for the years 2017, 2019 and 2021.