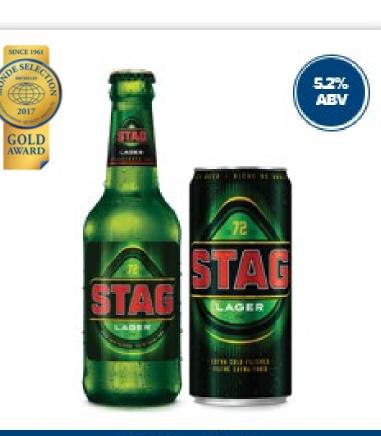

#### Bold Since 1972

A hardy brew that appeals to the confident and capable beer lover, Stag deeply resonates with sports afficienados, bringing together fans of all disciplines, to enjoy the beauty of the game over a perfectly cold one. In its distinctive green bottle, Stag lovers worldwide can appreciate this amazing beer that has a crisp and robust flavour yet surprisingly leaves little to no aftertaste.

| PRODUCT           | FORMAT |
|-------------------|--------|
| Slag Lager 279 M. | Bottle |
| Slag Lager 299 M. | Can    |