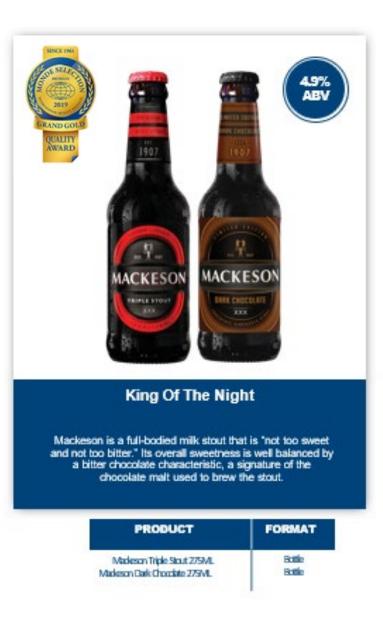

#### **Unleash The Lion Within**

This full-bodied, lightly carbonated, molasses coloured stout explodes with flavour from the first mouthful. Hints of caramel, chocolate, coffee and even fruit combine with the smokiness of roasted barley to give consumers an unforgettable, additive-free experience. The majestic power and confidence of the lion are mirrored by the drink's ability to arouse the same qualities in both male and female consumers who admire and desire individuality and strength.

| PRODUCT                 | FORMAT |
|-------------------------|--------|
| Royal Betra Stout 275ML | Bottle |
|                         |        |