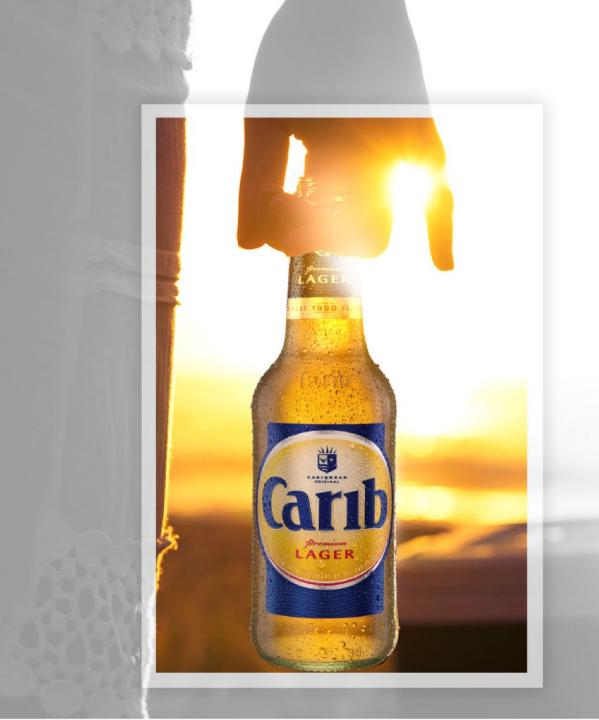

#### A Caribbean Original

Much like the vibrant, eclectic mix of our Caribbean people, Carib is a combination of flavour and aromatics that blend perfectly to create a unique balance between malt and hops, sweet and bitter.. With a pale golden straw taste and rich head formation, Carib's medium-bodied mouth feel creates a semi-dry finish with just a hint of bitterness.