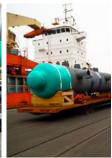

#### **PACKAGE BOILER**

Cargo moved from manufacturer's shop floor to barge by truck, then to river port and moved to Houston by Barge; from Houston port to Pt. Lisas port by ocean vessel; discharged by vessel's cranes directly onto modular trailers and moved to customer's site in Point Lisas.

- Loading on the barge on the mississippi river
- The shrink wrapped boiler being discharged from the vessel at Point Lisas