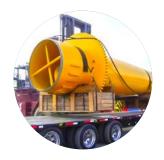

#### SEATRAX CRANE AND PEDESTAL

DESTINED FOR THE DOLPHIN A PLATFORM 1,024 CBM / 377,000 LBS

This Seatrax Crane and Pedestal and was moved from Louisiana, via Houston TX to Chaguaramas Terminals for the client.

- Ready to move over the road
- Loading onto the truck at supplier
- Loading onto the vessel
- Vessel hatch opened to discharge