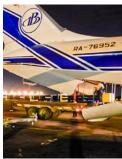

#### AIR CHARTER - ILLYUSHIN 76 AIRCRAFT

Cargo moved from VIT Airport, Spain to Piarco Airport, Port Of Spain. This Russian Aircraft had not previously landed in Port of Spain.

- · Each piece was 14 meters long
- Total weight 16 Metric Tonnes