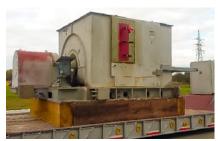

#### **GENERATOR EXPORT**

FOR REPAIR & RETURN 1 PIECE - 52 MT (ACCESSORIES PACKED SEPARATELY) HEAVY LUMBER CRATING JOB

This generator needed special care with some heavy lumber for crating. The supplier provided the specs for the boxing and cca made another customer happy with this expert job. All crating was done on site at CCA'S Point Lisas Facility and by our in-house craftsmen! We also insured the shipment for the journey to the USA and back to Trinidad.