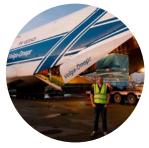

#### AIR CHARTER - ILLYUSHIN 76 AIRCRAFT

Cargo moved from VIT Airport, Spain to Piarco Airport, Port Of Spain. This Russian Aircraft had not previously landed in Port of Spain.

- · Each piece was 14 meters long
- Total weight 16 Metric Tonnes