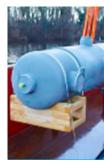

#### **WASTE HEAT BOILER**

1 PIECE - 100 METRIC TONS 15.15 M X 4.3 M X 3.38 METERS

Cargo moved from Berlin to Point Lisas. The boiler was too heavy to cross bridges and could not moved by road from Berlin. It was moved by barge through the rivers to Antwerp and there it was loaded onto the vessel and shipped to Point Lisas.