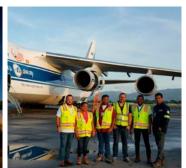

#### AIR CHARTER - ILLYUSHIN 76 AIRCRAFT

Cargo moved from VIT Airport, Spain to Piarco Airport, Port Of Spain. This Russian Aircraft had not previously landed in Port of Spain.

- · Each piece was 14 meters long
- Total weight 16 Metric Tonnes