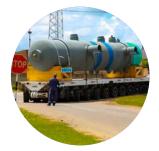

#### SEATRAX CRANE AND PEDESTAL

DESTINED FOR THE DOLPHIN A PLATFORM 1,024 CBM / 377,000 LBS

This Seatrax Crane and Pedestal and was moved from Louisiana, via Houston TX to Chaguaramas Terminals for the client.

- Ready to move over the road
- Loading onto the truck at supplier
- Loading onto the vessel
- Vessel hatch opened to discharge