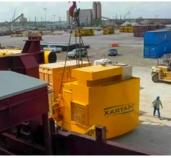

#### SEATRAX CRANE AND PEDESTAL

DESTINED FOR THE DOLPHIN A PLATFORM 1,024 CBM / 377,000 LBS

This Seatrax Crane and Pedestal and was moved from Louisiana, via Houston TX to Chaguaramas Terminals for the client.