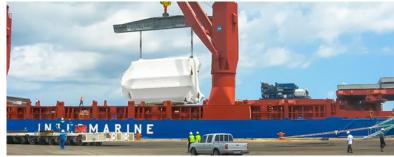

#### **PACKAGE BOILER**

Cargo moved from manufacturer's shop floor to barge by truck, then to river port and moved to Houston by Barge; from Houston port to Pt. Lisas port by ocean vessel; discharged by vessel's cranes directly onto modular trailers and moved to customer's site in Point Lisas.

- Loading on the barge on the mississippi river
- The shrink wrapped boiler being discharged from the vessel at Point Lisas