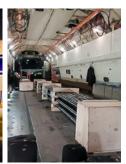

#### AIR CHARTER - ILLYUSHIN 76 AIRCRAFT

Cargo moved from VIT Airport, Spain to Piarco Airport, Port Of Spain. This Russian Aircraft had not previously landed in Port of Spain.

- · Each piece was 14 meters long
- Total weight 16 Metric Tonnes