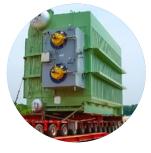

#### **WASTE HEAT BOILER**

1 PIECE - 100 METRIC TONS 15.15 M X 4.3 M X 3.38 METERS

Cargo moved from Berlin to Point Lisas. The boiler was too heavy to cross bridges and could not moved by road from Berlin. It was moved by barge through the rivers to Antwerp and there it was loaded onto the vessel and shipped to Point Lisas.