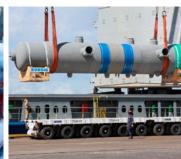

#### **PACKAGE BOILER**

Cargo moved from manufacturer's shop floor to barge by truck, then to river port and moved to Houston by Barge; from Houston port to Pt. Lisas port by ocean vessel; discharged by vessel's cranes directly onto modular trailers and moved to customer's site in Point Lisas.

- Loading on the barge on the mississippi river
- The shrink wrapped boiler being discharged from the vessel at Point Lisas